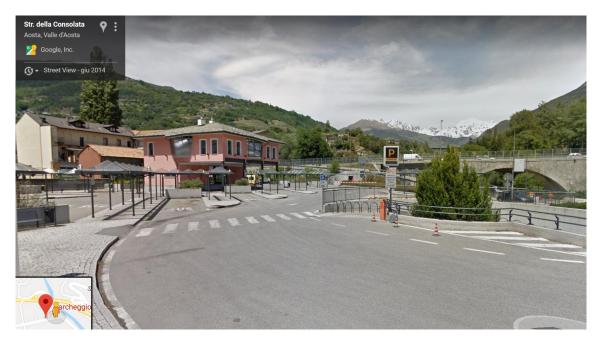

#### Parcheggio della Consolata

Address: Viale Federico Chabod 13 - Aosta 45°44'31.4"N + 7°19'25.8"E

The bus park is located about 300 metres from the pedestrian precinct. Opening hours: from Monday to Saturday, 6 am - midnight. Closed on Sundays and holidays. Toilet facilities available. Unmonitored 11 spaces Tel. no.: + 39 0165 367511

| Costs             |        |
|-------------------|--------|
|                   |        |
| 12-hour flat rate | 10.00€ |

GADĮS

Alternative bus parks in the city or outside Aosta:

- **In Via Monte Solarolo and in Corso Battaglione Aosta**, buses can stop free of charge for max. 1 hour.
- **Bus park at the beginning of the cableway,** in Via Carlo Alberto Dalla Chiesa. Free of charge. Non-bookable.
- **Bus park in Saint Christophe** Loc. Grand Chemin, 11020 free of charge and non-bookable. This is a basic area, beside the main road leading into Aosta.